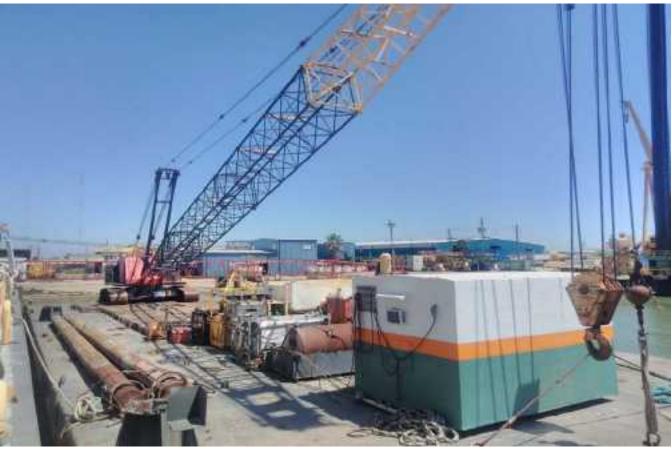

## **Main Characteristics**

Overall Length Overall Beam Depth (Barge Only) Natural Draft Open Deck Space Usable Deck Space 150 ft 50 ft 8 ft 1 ft 6 in 46 ft x 144 ft 6,000 sq ft

## Crane

Capacity Boom Length LinkBelt 518 Crawler 150 tons 120 ft

## Mooring

2 Spuds

26 in x 1 in Wall x 72 ft Long

Laredo Offshore Services, Inc. (LOS) vessel specifications are effective 31 July 2020nuary 2014; LOS reserves the right to amend, modify, revise and/or restate, at any time and from time to time without written notice. Any modification, amendment to/of said specification and the entire contents thereof, are the exclusive property of Laredo Offshore Services, Inc.