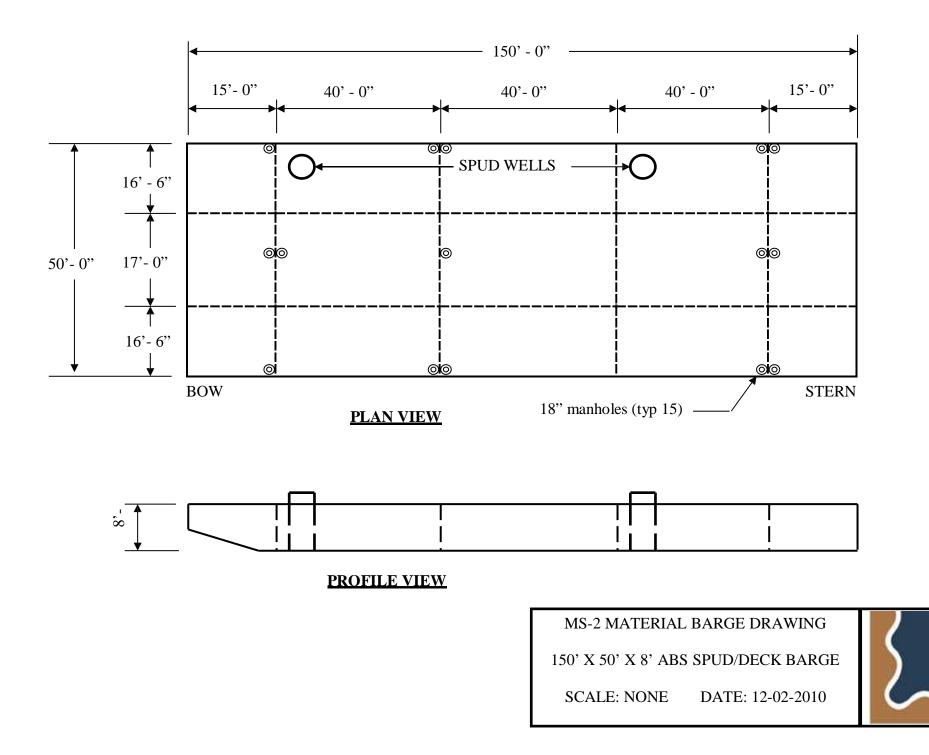

## MS2 – ABS Spud / Deck Barge – Vessel Specifications

## **Main Characteristics**

Overall Length Overall Beam Depth (Barge Only) Natural Draft Open Deck Space Usable Deck Space 150 ft 50 ft 8 ft 1 ft 6 in 46 ft x 144 ft 6,000 sq ft

## Mooring

2 Spuds

26 in x 1 in Wall x 72 ft Long

Laredo Offshore Services, Inc. (LOS) vessel specifications are effective 31 July 2020nuary 2014; LOS reserves the right to amend, modify, revise and/or restate, at any time and from time to time without written notice. Any modification, amendment to/of said specification and the entire contents thereof, are the exclusive property of Laredo Offshore Services, Inc.